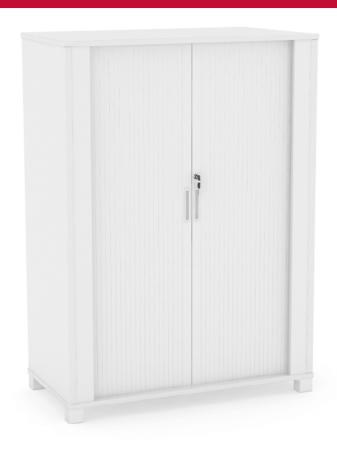

## Axis Tambour.

The Axis tambour unit is available in low and high options and is a great shared storage solution. It is perfect for a shared office storage system with eight adjustable shelves and locking doors, and it has an optional planter box. The unit includes adjustable feet for levelling and space-saving roller doors in white PVC. It has a flush-joined construction with 25 mm tops and bases, 18 mm sides, and shelves.

## **Features**

25 mm tops and base, 18 mm sides and shelves studio white melamine on E1 grade substrate with matching PVC edge

Flush-joined construction

White powdercoat  $50 \times 50 \text{ mm}$  steel feet with leveling guides

Lockable

Space saving sliding doors in white PVC

Two or Three level options available