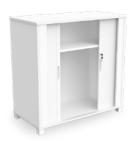

## Axis Tambour.

The Axis tambour unit is available in low and high options and is a great shared storage solution. It is perfect for a shared office storage system with eight adjustable shelves and locking doors, and it has an optional planter box. The unit includes adjustable feet for levelling and space-saving roller doors in white PVC. It has a flush-joined construction with 25 mm tops and bases, 18 mm sides, and shelves.

## **Features**

25 mm tops and base, 18 mm sides and shelves studio white melamine on E1 grade substrate with matching PVC edge

Flush-joined construction

White powdercoat  $50 \times 50 \text{ mm}$  steel feet with leveling guides

Lockable

Space saving sliding doors in white PVC

Two or Three level options available