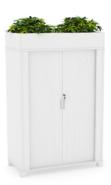

## Axis Tambour.

The Axis tambour unit is available in low and high options and is a great shared storage solution. It is perfect for a shared office storage system with eight adjustable shelves and locking doors, and it has an optional planter box. The unit includes adjustable feet for levelling and space-saving roller doors in white PVC. It has a flush-joined construction with 25 mm tops and bases, 18 mm sides, and shelves.

## **Colour Options**

**Stocked Options** 

White

Agile Tambour with Planter Unit

Agile Tambour with Planter Unit